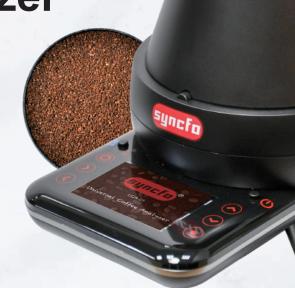

## Features

1. Touchscreen, Operation Easily

syncfo<sup>®</sup>

- 2. Easy carrying, Easy storage, Customize the flight case
- 3. Power saving mode, extend battery life.
- 4. Precise measurement, same as Agtron measurements using "Gourmet" sale
- 5. World first multiple functions coffee analyzer

## **Product Function**

- 1. Multiple function (Moisture/Density/Color score/Weight)
- 2. Near-infrared Ray analyzing technic
- 3. Auto-Calibration function
- 4. Design for easy carry
- 5. Automatically test
- 6. Wide range usage for roasters, trading companies and coffee farmers
- 7. Specially made for coffee professional
- 8. Accuracy: Moisture  $\pm 0.1\%$ , Density  $\pm 1$  g/L, Color  $\pm 0.1$  Ag, Digital Scale  $\pm 0.1$ gm.
- 9. Testing Objects:
  - STD Version: Green Coffee Beans, Roasted Coffee Beans, Ground Coffee PRO Version: Dry Cherry, Parchment, Green Coffee Beans, Roasted Coffee Beans, Ground Coffee
- 10. No warm up needed. Results in 3 seconds.