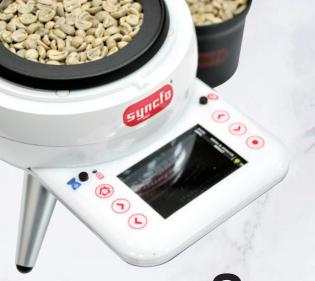

## Features

1. Touchscreen, Operation Easily

syncfo<sup>®</sup>

- 2. Easy carrying, Easy storage, Customize the flight case
- 3. Power saving mode, extend battery life.
- 4. Precise measurement, same as Agtron measurements using "Gourmet" sale
- 5. World first multiple functions coffee analyzer

## **Product Function**

- 1. Multiple function (Moisture/Density/Color score/Weight)
- 2. Near-infrared Ray analyzing technic
- 3. Auto-Calibration function
- 4. Design for easy carry
- 5. Automatically test
- 6. Wide range usage for roasters, trading companies and coffee farmers
- 7. Specially made for coffee professional
- 8. Accuracy: Moisture  $\pm 0.1\%$ , Density  $\pm 1$  g/L, Color  $\pm 0.1$  Ag, Digital Scale  $\pm 0.1$ gm.
- 9. Testing Objects:
  - STD Version: Green Coffee Beans, Roasted Coffee Beans, Ground Coffee PRO Version: Dry Cherry, Parchment, Green Coffee Beans, Roasted Coffee Beans, Ground Coffee
- 10. No warm up needed. Results in 3 seconds.